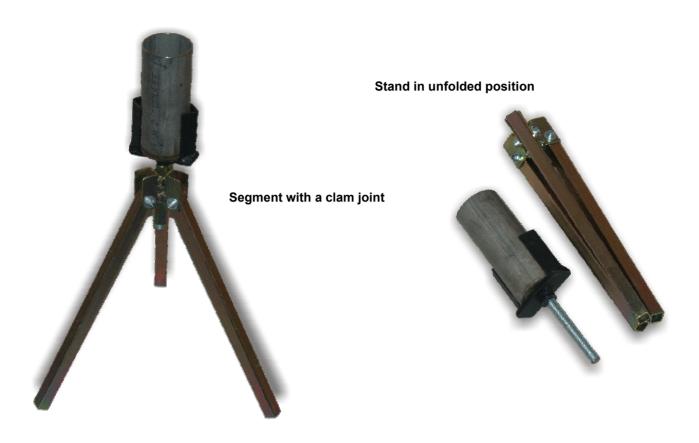

## Stand for special effects

This universal folding stand in a combination with module extensions is set for wide range of usage of special effects. The main advantage of the stand is a simple construction that enables quick assembly of different specially adjusted extensions, sufficient stability, easy manipulation and storage.